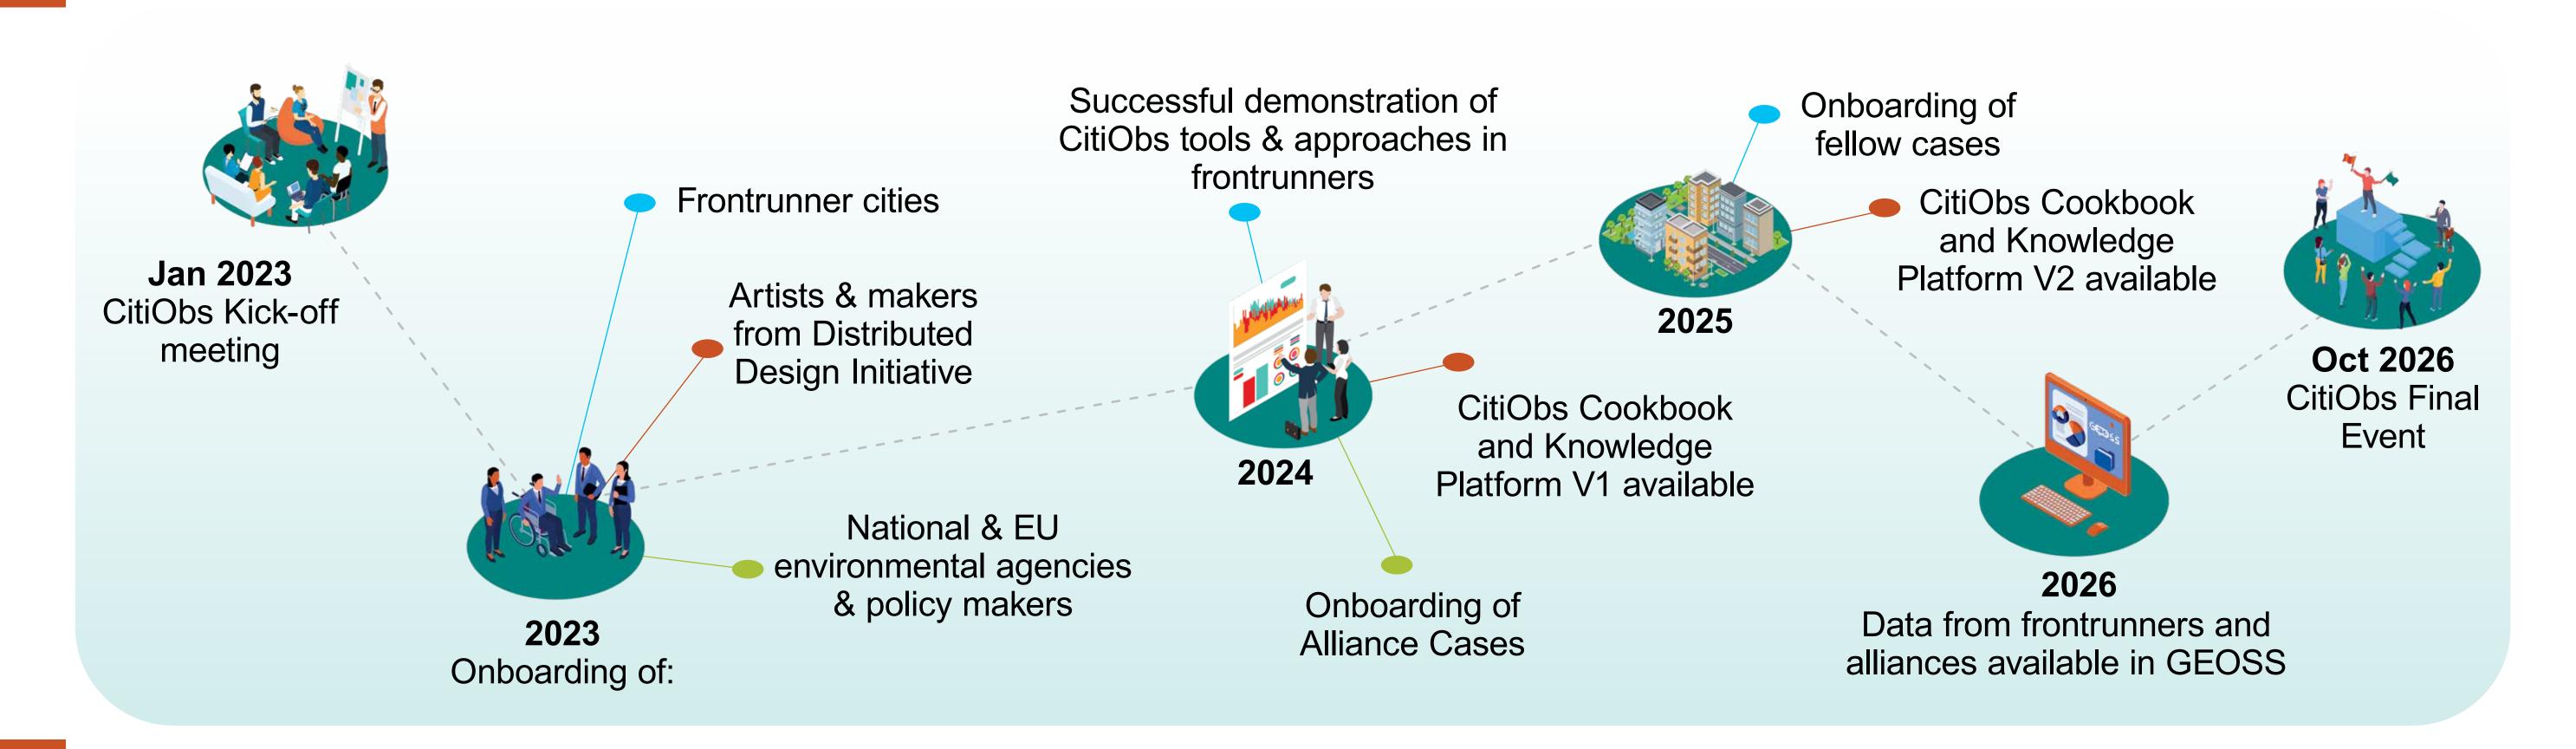

**EU** contribution **4.991.205**€

Duration

Cases

CitiObs is the project that reimagines the role of citizens in the environmental governance process. The project is creating a set of sociotechnical tools to encourage inclusive participation in environmental observations and it is aggregating standardizing and validating the data from these observations into visible and reliable results. Starting the cooperation with existing COs in 5 frontrunner cities the project will collaborate with 85 cases of Citizen Observatories in order through a mutual learning process to enhance, support and connect them, so they can provide the insights that lead to actions and policy decisions.

Large scale demonstration of CitiObs tools and approaches for enhancing Citizen Observatories.

STAY

X @CitiObs

@CitiObs

CONNECTED!

@citiobs@mastodon.social

citiobs@nilu.no